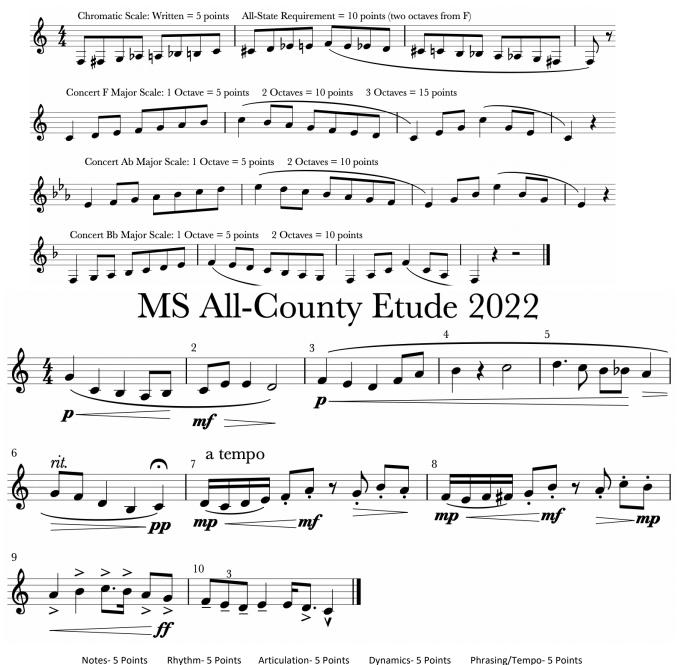

# Middle School All-County Audition 2022 Flute

- 1. Upon entering the room, the student will give their audition card to the proctor and receive 60 seconds to warm-up prior to the audition.
- 2. The student will perform the chromatic scale
- 3. The student will be told which two of the three major scales will be performed.
- 4. The student will perform the All-County Etude

### MS All-County Etude 2022

Notes- 5 Points Rhythm- 5 Points Articulation- 5 Points Dynamics- 5 Points Phrasing/Tempo- 5 Points

Audition registration is due to your band director by <u>October 28<sup>th</sup></u>
Auditions will be the evening of Monday, <u>November 14<sup>th</sup></u> at Strawberry Crest HS
Results will be posted to the county on <u>December 1<sup>st</sup></u>