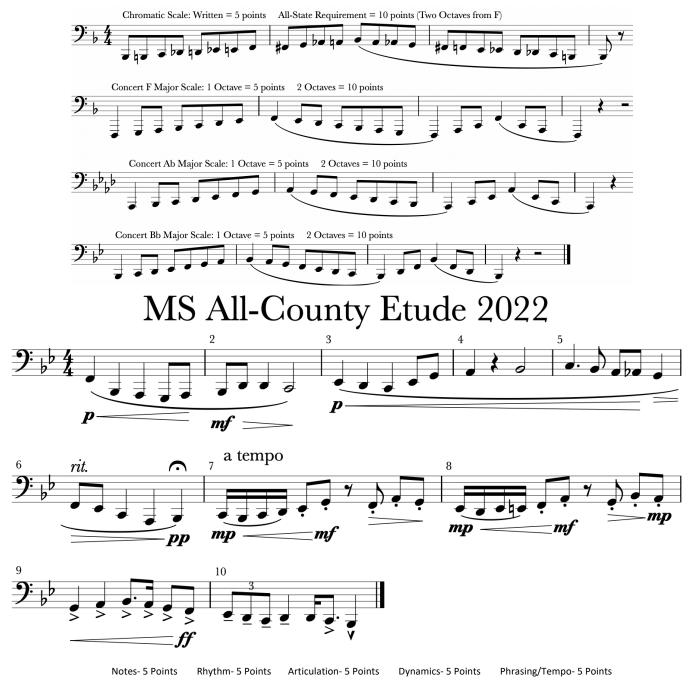

### MS All-County Etude 2022

Notes- 5 Points Rhythm- 5 Points Articulation- 5 Points Dynamics- 5 Points Phrasing/Tempo- 5 Points

Audition registration is due to your band director by <u>October 28<sup>th</sup></u>
Auditions will be the evening of Monday, <u>November 14<sup>th</sup></u> at Strawberry Crest HS
Results will be posted to the county on <u>December 1<sup>st</sup></u>