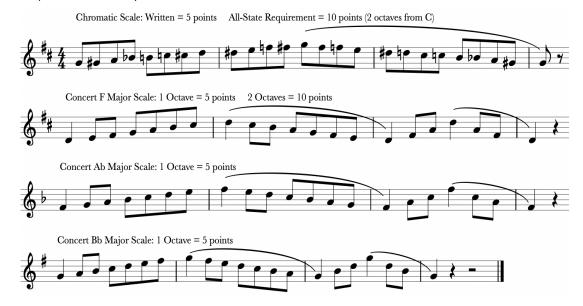

# Middle School All-County Audition 2022 Flute

- 1. Upon entering the room, the student will give their audition card to the proctor and receive 60 seconds to warm-up prior to the audition.
- 2. The student will perform the chromatic scale
- 3. The student will be told which two of the three major scales will be performed.
- 4. The student will perform the All-County Etude

Audition registration is due to your band director by <u>October 28<sup>th</sup></u>
Auditions will be the evening of Monday, <u>November 14<sup>th</sup></u> at Strawberry Crest HS
Results will be posted to the county on <u>December 1<sup>st</sup></u>

If you are earn a position in one of the bands, rehearsals will be: Tuesday, <u>January 17<sup>th</sup></u> 6:00 PM-9:00 PM@ East Bay HS
Thursday, <u>January 19<sup>th</sup></u> 6:00 PM-9:00 PM @ East Bay HS
Friday, <u>January 20<sup>th</sup></u> 9:00 AM-4:30 PM @ East Bay HS (School Business)
<u>Concert:</u> Saturday, <u>January 21<sup>st</sup></u> 9:30 AM @ East Bay High School