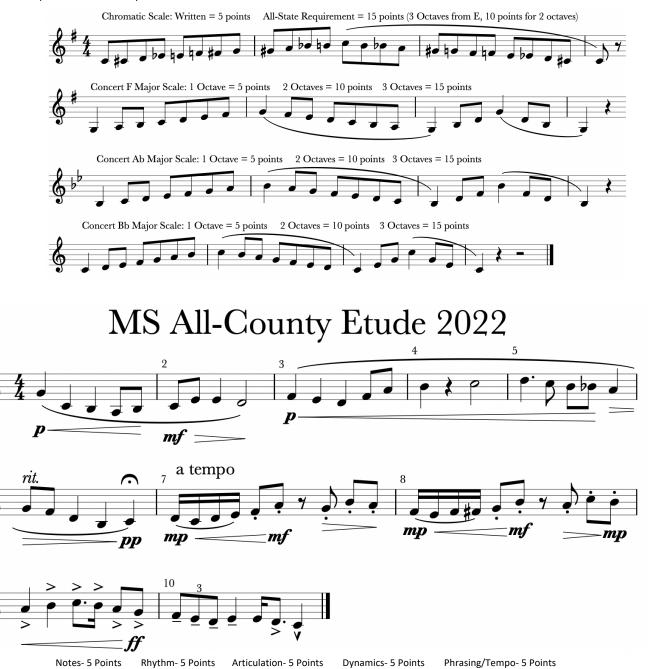

### MS All-County Etude 2022

Notes- 5 Points Rhythm- 5 Points Articulation- 5 Points Dynamics- 5 Points Phrasing/Tempo- 5 Points

Audition registration is due to your band director by <u>October 28<sup>th</sup></u>
Auditions will be the evening of Monday, <u>November 14<sup>th</sup></u> at Strawberry Crest HS
Results will be posted to the county on <u>December 1<sup>st</sup></u>