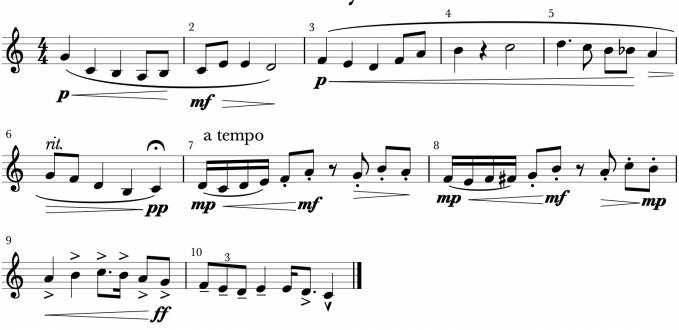

### MS All-County Etude 2022

Notes- 5 Points Rhythm- 5 Points Articulation- 5 Points Dynamics- 5 Points Phrasing/Tempo- 5 Points

Audition registration is due to your band director by <u>October 28<sup>th</sup></u>
Auditions will be the evening of Monday, <u>November 14<sup>th</sup></u> at Strawberry Crest HS
Results will be posted to the county on <u>December 1<sup>st</sup></u>