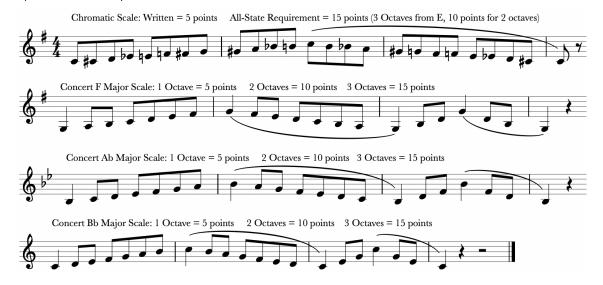

### MS All-County Etude 2022

Notes- 5 Points Rhythm- 5 Points Articulation- 5 Points Dynamics- 5 Points Phrasing/Tempo- 5 Points

Audition registration is due to your band director by <u>October 28<sup>th</sup></u>
Auditions will be the evening of Monday, <u>November 14<sup>th</sup></u> at Strawberry Crest HS
Results will be posted to the county on <u>December 1<sup>st</sup></u>