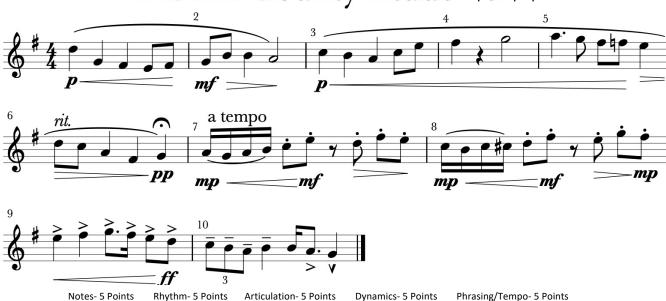

### MS All-County Etude 2022

Notes- 5 Points Rhythm- 5 Points Articulation- 5 Points Dynamics- 5 Points Phrasing/Tempo- 5 Points

Audition registration is due to your band director by <u>October 28<sup>th</sup></u>
Auditions will be the evening of Monday, <u>November 14<sup>th</sup></u> at Strawberry Crest HS
Results will be posted to the county on <u>December 1<sup>st</sup></u>

Audition registration is due to your band director by <u>October 28<sup>th</sup></u>
Auditions will be the evening of Monday, <u>November 14<sup>th</sup></u> at Strawberry Crest HS
Results will be posted to the county on <u>December 1<sup>st</sup></u>

If you are earn a position in one of the bands, rehearsals will be: Tuesday, <u>January 17<sup>th</sup></u> 6:00 PM-9:00 PM@ East Bay HS
Thursday, <u>January 19<sup>th</sup></u> 6:00 PM-9:00 PM @ East Bay HS
Friday, <u>January 20<sup>th</sup></u> 9:00 AM-4:30 PM @ East Bay HS (School Business)
<u>Concert:</u> Saturday, <u>January 21<sup>st</sup></u> 9:30 AM @ East Bay High School