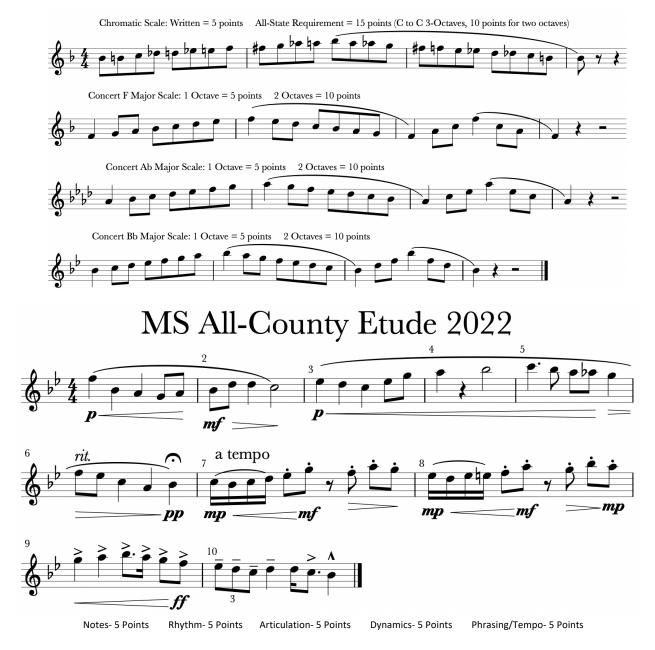

# Middle School All-County Audition 2022 Flute

- 1. Upon entering the room, the student will give their audition card to the proctor and receive 60 seconds to warm-up prior to the audition.
- 2. The student will perform the chromatic scale
- 3. The student will be told which two of the three major scales will be performed.
- 4. The student will perform the All-County Etude

Audition registration is due to your band director by <u>October 28<sup>th</sup></u>
Auditions will be the evening of Monday, <u>November 14<sup>th</sup></u> at Strawberry Crest HS
Results will be posted to the county on <u>December 1<sup>st</sup></u>

If you are earn a position in one of the bands, rehearsals will be: Tuesday, <u>January 17<sup>th</sup></u> 6:00 PM-9:00 PM@ East Bay HS
Thursday, <u>January 19<sup>th</sup></u> 6:00 PM-9:00 PM @ East Bay HS
Friday, <u>January 20<sup>th</sup></u> 9:00 AM-4:30 PM @ East Bay HS (School Business)
<u>Concert:</u> Saturday, <u>January 21<sup>st</sup></u> 9:30 AM @ East Bay High School