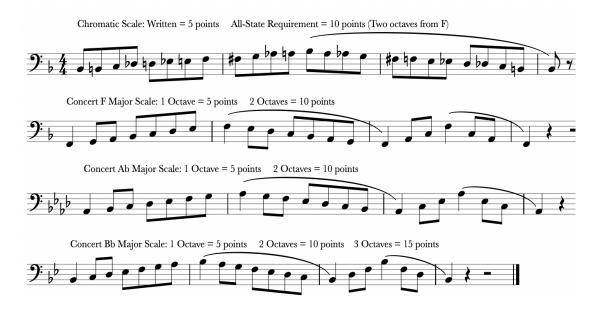

### MS All-County Etude 2022

Notes- 5 Points Rhythm- 5 Points Articulation- 5 Points Dynamics- 5 Points Phrasing/Tempo- 5 Points

Audition registration is due to your band director by <u>October 28<sup>th</sup></u>
Auditions will be the evening of Monday, <u>November 14<sup>th</sup></u> at Strawberry Crest HS
Results will be posted to the county on <u>December 1<sup>st</sup></u>