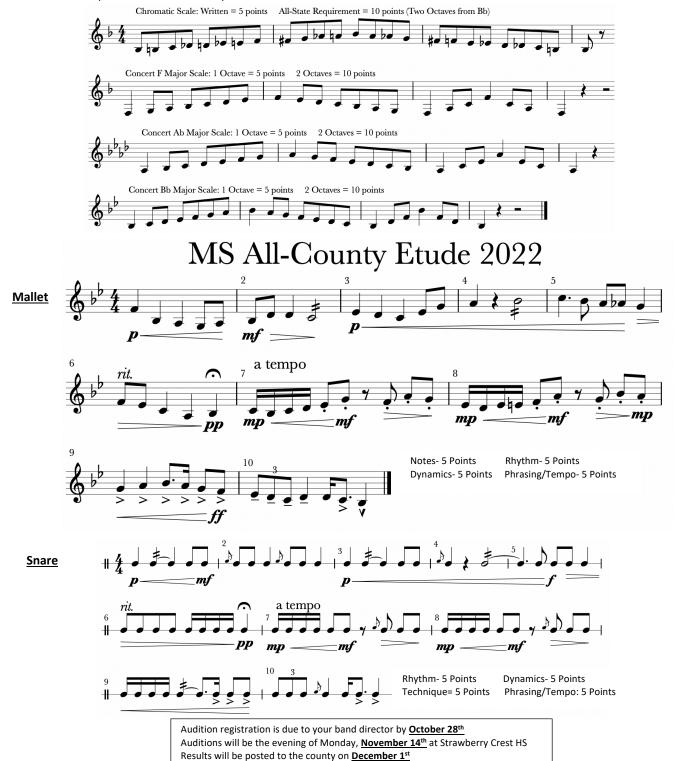

# Middle School All-County Audition 2022 Percussion

- 1. Upon entering the room, the student will give their audition card to the proctor and receive 60 seconds to warm-up prior to the audition.
- 2. The student will perform the chromatic scale
- 3. The student will be told which two of the three major scales will be performed.
- 4. The student will perform the Mallet All-County Etude
- 5. The student will perform the Snare All-County Etude