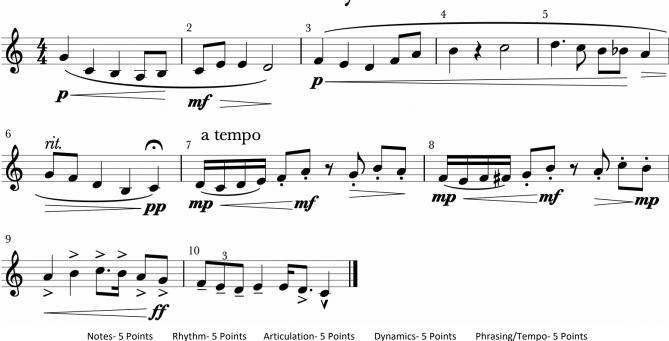

#### MS All-County Etude 2022

Notes- 5 Points Rhythm- 5 Points Articulation- 5 Points Dynamics- 5 Points Phrasing/Tempo- 5 Points

Audition registration is due to your band director by <u>October 28<sup>th</sup></u>
Auditions will be the evening of Monday, <u>November 14<sup>th</sup></u> at Strawberry Crest HS
Results will be posted to the county on <u>December 1<sup>st</sup></u>