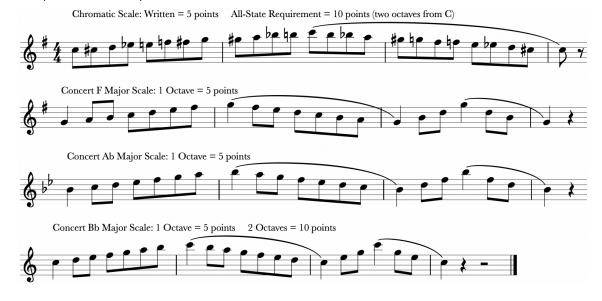

# Middle School All-County Audition 2022 Flute

- 1. Upon entering the room, the student will give their audition card to the proctor and receive 60 seconds to warm-up prior to the audition.
- 2. The student will perform the chromatic scale
- 3. The student will be told which two of the three major scales will be performed.
- 4. The student will perform the All-County Etude

Audition registration is due to your band director by <u>October 28<sup>th</sup></u>
Auditions will be the evening of Monday, <u>November 14<sup>th</sup></u> at Strawberry Crest HS
Results will be posted to the county on <u>December 1<sup>st</sup></u>

If you are earn a position in one of the bands, rehearsals will be: Tuesday, <u>January 17<sup>th</sup></u> 6:00 PM-9:00 PM@ East Bay HS
Thursday, <u>January 19<sup>th</sup></u> 6:00 PM-9:00 PM @ East Bay HS
Friday, <u>January 20<sup>th</sup></u> 9:00 AM-4:30 PM @ East Bay HS (School Business)
<u>Concert:</u> Saturday, <u>January 21<sup>st</sup></u> 9:30 AM @ East Bay High School