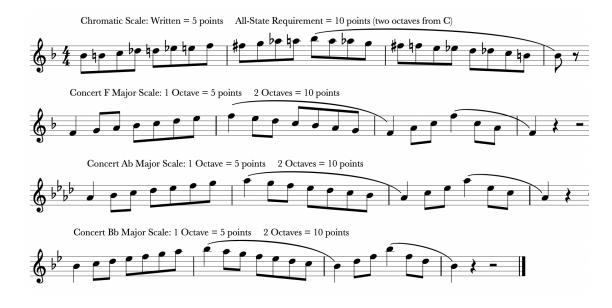

# Middle School All-County Audition 2022 Clarinet & Bass Clarinet

- 1. Upon entering the room, the student will give their audition card to the proctor and receive 60 seconds to warm-up prior to the audition.
- 2. The student will perform the chromatic scale
- 3. The student will be told which two of the three major scales will be performed.
- 4. The student will perform the All-County Etude

Audition registration is due to your band director by <u>October 28<sup>th</sup></u>
Auditions will be the evening of Monday, <u>November 14<sup>th</sup></u> at Strawberry Crest HS
Results will be posted to the county on <u>December 1<sup>st</sup></u>

If you are earn a position in one of the bands, rehearsals will be: Tuesday, <u>January 17<sup>th</sup></u> 6:00 PM-9:00 PM@ East Bay HS Thursday, <u>January 19<sup>th</sup></u> 6:00 PM-9:00 PM @ East Bay HS

Friday, January 20<sup>th</sup> 9:00 AM-4:30 PM @ East Bay HS (School Business)