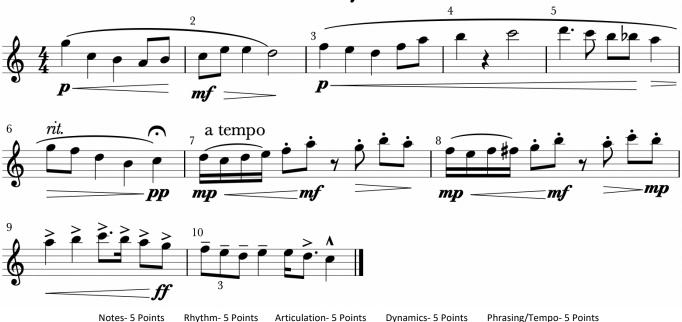

### MS All-County Etude 2022

Notes- 5 Points Rhythm- 5 Points Articulation- 5 Points Dynamics- 5 Points Phrasing/Tempo- 5 Points

Audition registration is due to your band director by <u>October 28<sup>th</sup></u>
Auditions will be the evening of Monday, <u>November 14<sup>th</sup></u> at Strawberry Crest HS
Results will be posted to the county on <u>December 1<sup>st</sup></u>