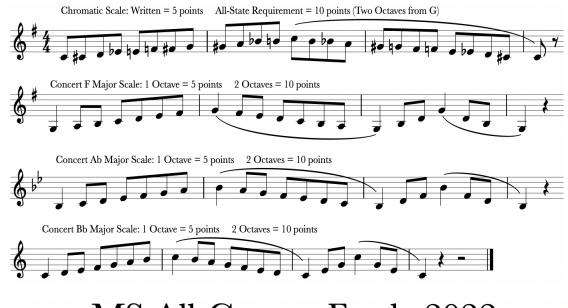

# Middle School All-County Audition 2022 Piccolo

Students auditioning on Piccolo must also audition on flute.

Upon entering the room, the student will hand both flute & pic audition cards to the proctor. Students will perform the entire flute audition, then receive 60 seconds to warm-up on piccolo in the audition room. The student will only perform the etude on piccolo, no scales.